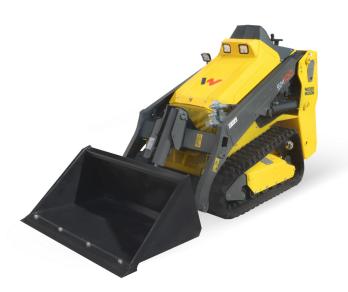

# Efficient And Powerful In Confined Spaces

The SM100 is a versatile, stand-on utility track loader which offers a compact design, allowing easy access to doorways, gates, and other tight spaces. The strong lift capacity and high hinge pin height of the SM100 allows for easy loading into high sided trucks and dumpsters. With the use of a variety of attachments, the track loader is a multi-tool expanding the number of application possibilities.

# Highlights

- Compact Design
- Wide Tracks
- Premium Performance
- All Day Comfort
- Superior Visibility