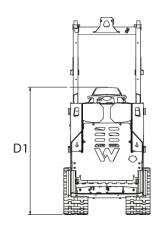

### **Dimensions**

| B1 | Overall length without bucket         | 2,152 mm |
|----|---------------------------------------|----------|
| D1 | Overall height                        | 1,477 mm |
| F1 | Hinge pin height                      | 2,175 mm |
| G1 | Dump height max.                      | 1,594 mm |
| H1 | Dump angle                            | 42 °     |
| l1 | Bucket rollback at max. stroke height | 92 °     |
| K1 | Bucket rollback at ground level       | 25 °     |
| L1 | Ground clearance                      | 198 mm   |
| M1 | Angle of departure                    | 25.6 °   |