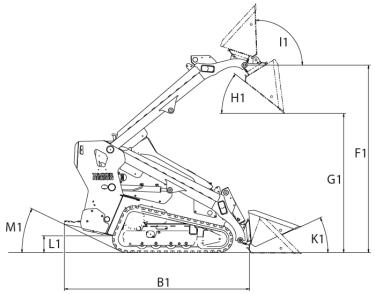

### **Dimensions**

| B1 | Overall length without bucket         | 2,152 mm |
|----|---------------------------------------|----------|
| D1 | Overall height                        | 1,477 mm |
| F1 | Hinge pin height                      | 2,175 mm |
| G1 | Dump height max.                      | 1,594 mm |
| H1 | Dump angle                            | 42 °     |
| l1 | Bucket rollback at max. stroke height | 92 °     |
| K1 | Bucket rollback at ground level       | 25 °     |
| L1 | Ground clearance                      | 198 mm   |
| M1 | Angle of departure                    | 25.6 °   |